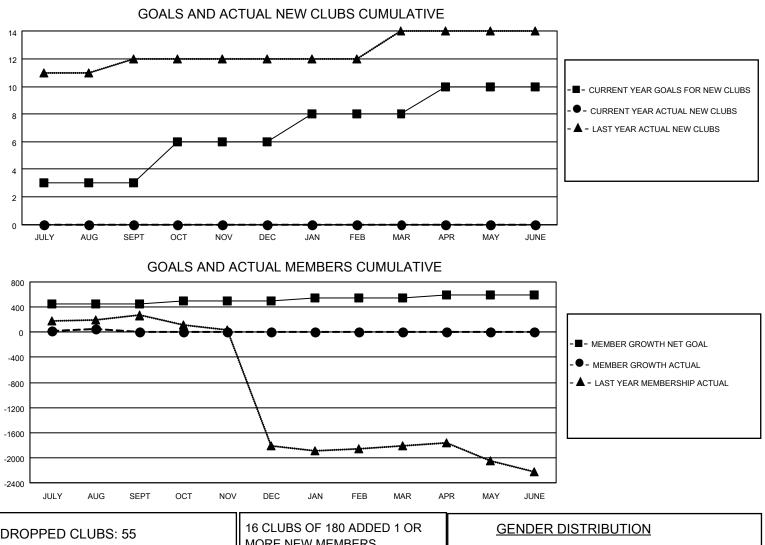

## LOCATION INDIA

District 3232B2

Results as of: 8/31/2022

| Clubs                 |               |           |               | Members               |                        |                         |                                                    |
|-----------------------|---------------|-----------|---------------|-----------------------|------------------------|-------------------------|----------------------------------------------------|
| RESULTS FOR 2022-2023 |               |           |               | RESULTS FOR 2022-2023 |                        |                         |                                                    |
| QUARTER               | NEW CLUB GOAL | NEW CLUBS | DROPPED CLUBS | QUARTER               | BER GROWTH NET<br>GOAL | MEMBER GROWTH<br>ACTUAL | DROPPED<br>MEMBERS ACTUAL<br>(including transfers) |
| JULY/AUG/SEPT         | 3             | 0         | 55            | JULY/AUG/SEPT         | 450                    | 101                     | 36                                                 |
| OCT/NOV/DEC           | 3             | 0         | 0             | OCT/NOV/DEC           | 50                     | 0                       | 0                                                  |
| JAN/FEB/MAR           | 2             | 0         | 0             | JAN/FEB/MAR           | 50                     | 0                       | 0                                                  |
| APR/MAY/JUNE          | 2             | 0         | 0             | APR/MAY/JUNE          | 50                     | 0                       | 0                                                  |

| DROPPED CLUBS: 55 |    | 16 CLUBS OF 180 ADDED 1 OR <u>GENDER DISTRIBUTION</u><br>MORE NEW MEMBERS |                                       |                |
|-------------------|----|---------------------------------------------------------------------------|---------------------------------------|----------------|
|                   |    |                                                                           | MALE                                  | 2,421 (55.39%) |
|                   |    |                                                                           | FEMALE                                | 1,950 (44.61%) |
| DROPPED MEMBERS   |    |                                                                           | NON BINARY                            | 0 (0.00%)      |
| DEOEAOED          | 2  |                                                                           | PREFER NOT TO ANSWER                  | 0 (0.00%)      |
| DECEASED          | Z  |                                                                           | 4                                     |                |
| CLUB CANCELLED    | 5  | CLICK HERE FOR CUMULATIVE                                                 | TOTAL FAMILY UNIT MEMBERS             | 4,030          |
| OTHER             | 29 | MEMBERSHIP DATA                                                           |                                       |                |
| TOTAL             | 36 |                                                                           | FAMILY MEMBERS PAYING HALF DUES 2,988 |                |
|                   |    |                                                                           |                                       |                |
|                   |    | JL                                                                        |                                       |                |